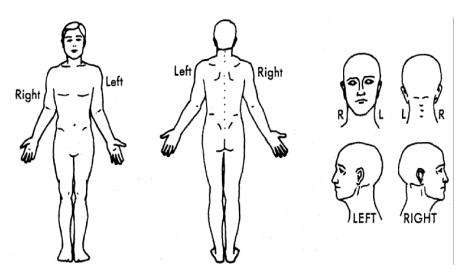

#### Where is your pain?

Please use the diagram below to indicate where your most painful areas are located. Shade in these areas darkly and shade in your less painful areas lightly.

Using the scale below, please rate the level of your pain on a scale of 0 (no pain) to 10 (worst pain imaginable) for the following: